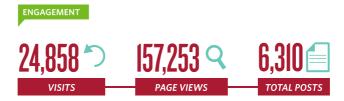

#### **Total Business Education Jam Participation Statistics**

As reported by the IBM Jam Program Office

24,858 total visits

122 countries represented

157,253 page views

3,969 registrants at the launch of the Business Education Jam

#### Posts by Discussion Forums: 6,310 Posts

| Supporting 21st Century Competencies         | 1,013 |
|----------------------------------------------|-------|
| Increasing the Value of Management Education | 821   |
| Cultivating Innovation & Entrepreneurship    | 821   |
| Challenging the Business Model of Education  | 750   |
| Engaging New-Generation Students & Employees | 702   |
| Fostering Ethical Leadership                 | 600   |
| Driving Learning Experiences                 | 483   |
| Producing Research with Impact               | 428   |
| Harnessing Digital Technology                | 403   |
| Evaluating Policy & Rankings                 | 289   |