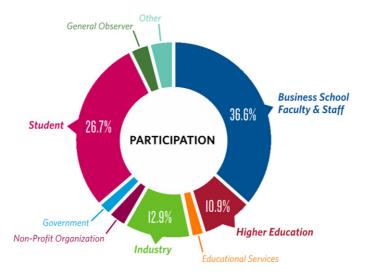

#### By Affiliation:

Unique logins by primary affiliation:

Higher Ed Business School with 37% followed by Student 26% and Industry 13%

Total posts by primary affiliation:

Higher Ed Business School with nearly 59% followed by Student at 14% and Industry at 10%